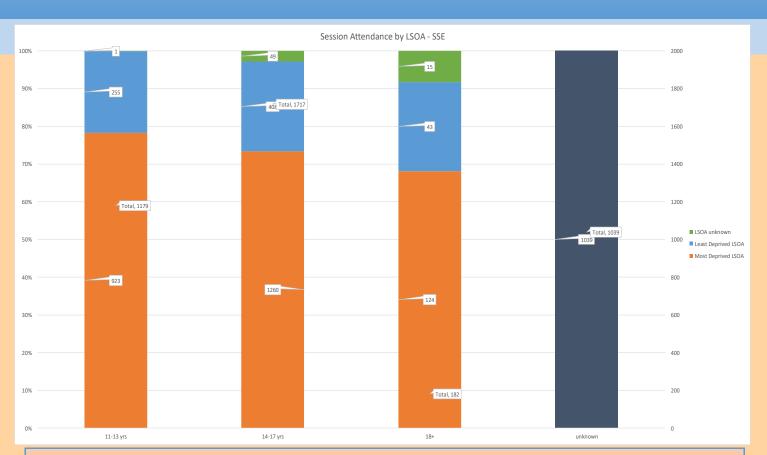

| 281 |
| Support young people to make good choices and minimise risk-taking behaviours                                     | 227 |
| Promote Sexual Health                                                                                             | 120 |
| Minimise the misuse of drugs, alcohol and tobacco                                                                 | 117 |
| Reduce crime and anti-social behaviour                                                                            | 388 |
| Help young people into adulthood, to develop life skills and be ready for work                                    | 99  |
| Improve access to affordable, safe and reliable connected transport for young people                              | 0   |



| Number of unique young people that have attended youth work provision and their residing ward |                        |      |
|-----------------------------------------------------------------------------------------------|------------------------|------|
| <b>TOTAL</b> - 5109                                                                           |                        |      |
| Inner South                                                                                   | BEESTON & HOLBECK      | 376  |
|                                                                                               | HUNLSET & RIVERSIDE    | 328  |
|                                                                                               | MIDDLETON PARK         | 707  |
| Outer South